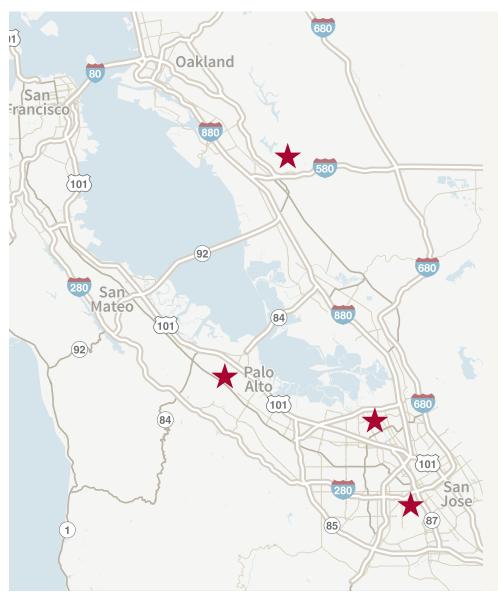

#### Stanford Express Care Palo Alto

211 Quarry Road, Ste 102 • Palo Alto, CA **tel:** 650-736-5211 **Hours:** Monday–Sunday, 9:00am–9:00pm

#### Stanford Express Care San Jose

52 Skytop Street, Ste 10 • San Jose, CA tel: 669-294-8888 Hours: Monday–Sunday, 9:00am–9:00pm

#### Stanford Medicine Imaging and Express Care

798 S. Winchester Blvd • San Jose, CA tel: 408-984-7226 Hours: Monday–Friday, 8:00am–8:00pm; Saturday–Sunday, 10:00am–7:00pm

#### Stanford Express Care Castro Valley

20642 John Drive • Castro Valley, CA tel: 510-785-5000 Hours: Monday–Friday, 7:00am–7:00pm; Saturday–Sunday, 9:00am–7:00pm

Stanford Express Care is available to the general public and is by appointment only. stanfordhealthcare.org/expresscare